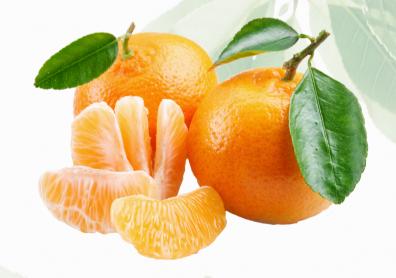

## HARVEST OF THE MONTH

This month, we have **mandarins**as the harvest of the month! At
47 calories per fruit, mandarins
are full of nutrition! They are a
good source of vitamins C and A,
potassium, and fiber. They are
sweet, tangy, and easy to peel!