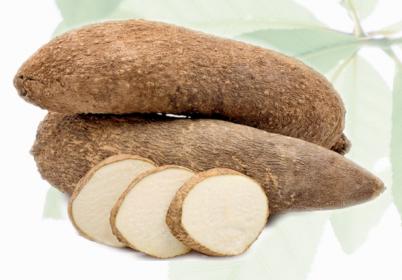

This month's harvest are yam sticks! Yams are rich in manganese, potassium and fiber.

They are also a great source of vitamins C and B-6. They are related to sweet potatoes and can be white or orange!

\*MENU SUBJECT TO CHANGE WITHOUT NOTICE. THIS INSTITUTION IS AN EQUAL OPPORTUNITY PROVIDER.