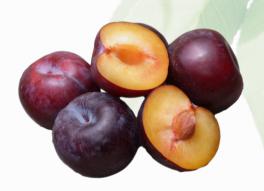

### HARVEST OF THE MONTH

Plums are an excellent source of vitamins A, C, and K and they also contain potassium, copper, and manganese! Dried plums are called prunes. Both plums and prunes are rich in antioxidants